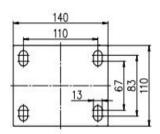

| R             |
|------------|----------|------------|-------------|---------------------|--------|---------------|---------------|
| (mm)       | KG       | (°)        |             |                     |        | (T)           |               |
| Wheel Size | Capacity | Wheel Dia. | Wheel Width | <b>Total Height</b> | Offset | Swivel Radius | Swivel Radius |
| 5"         | 430 kg   | 125        | 48          | 175                 | 34     | 97            | 151           |
| 6"         | 530 kg   | 150        | 48          | 200                 | 38     | 113           | 151           |
| 8"         | 650 kg   | 200        | 48          | 248                 | 47     | 147           | 175           |







[English]



## **PU on Cast Iron Core (Red)**



### Mounting Drawing



### Product ID

Product Images



35B07-1138





| Wheel Size | Pla |
|------------|-----|
| 5"         | 35E |
| C II       |     |

8"



Plate swivel brake 35B02-1136

6" 35B04-1137

35B06-1137 35B05-1137 35B09-1138 35B08-1138

### Product Details

ON/OFF brake is easy to operate. Brake components can be replaced with screw connecting.





Planar bearings and radial conical bearings, with high loading, impact resistance, flexible in rotation.

Concave - convex designed aluminum core hub, lightweight and high strength. The arc wheel is easy to move and effortless.





Arc wheel moving easily. Iron cover looks nice and anti-winding.

[English]



www.shenpai.com Page 2/2 35B PUCBC EN