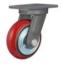

# **PU on Cast Iron Core (Red)**

### Wheel Features

| Tread Material: | PU           | Core Material:  | Cast Iron |
|-----------------|--------------|-----------------|-----------|
| Bearing:        | Ball Bearing | Tread Hardness: | 95A±3     |
| Temperature:    | -25°C~60°C   | Running Speed:  | 4km/h     |

- 2 precision ball bearings, flexible rotation
- 💎 Polyurethane on casting iron core,high load capacity,wear resistance,oil resistance
- 💎 Environmental protection,quiet,effectively protect the floor
- Painted, anti-rust and anti-corrosion
- High temperature and humidity may shortened service life

#### Bracket Features

- 🐼 Single-piece forged base,fully welded,impact resistance and high load capacity
- Plane bearing, high load capacity, impact resistance and flexible steering
- 💎 Radial conical bearing,high load capacity and impact resistance
- 💎 Powder spray treatment, superior anti-rust and anti-corrosion performance, salt spray test over 72 hours
- ON/OFF pedals, stable braking effect, easy to operate
- Brake part is replaceable, convenient to maintain