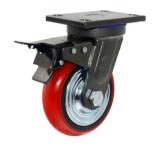

### Product ID

Product Images

35B07-1138

| Wheel Size | Pla |
|------------|-----|
| 5"         | 35E |
| C II       |     |

8"

Plate swivel brake 35B02-1136

6" 35B04-1137

35B06-1137 35B05-1137 35B09-1138 35B08-1138

### Product Details

ON/OFF brake is easy to operate. Brake components can be replaced with screw connecting.

Planar bearings and radial conical bearings, with high loading, impact resistance, flexible in rotation.