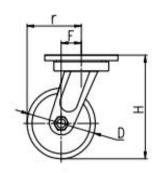

| Parameter  | 57       |            | П           |                     | +      |               | R             |
|------------|----------|------------|-------------|---------------------|--------|---------------|---------------|
| (mm)       | KG       | (°)        |             |                     |        | (T)           |               |
| Wheel Size | Capacity | Wheel Dia. | Wheel Width | <b>Total Height</b> | Offset | Swivel Radius | Swivel Radius |
| 5"         | 430 kg   | 125        | 48          | 175                 | 34     | 97            | 151           |
| 6"         | 530 kg   | 150        | 48          | 200                 | 38     | 113           | 151           |
| 8"         | 650 kg   | 200        | 48          | 248                 | 47     | 147           | 175           |