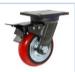

#### Bracket Features

- 🐼 Single-piece forged base,fully welded,impact resistance and high load capacity
- Plane bearing, high load capacity, impact resistance and flexible steering
- 💎 Radial conical bearing,high load capacity and impact resistance
- 💎 Powder spray treatment, superior anti-rust and anti-corrosion performance, salt spray test over 72 hours
- ON/OFF pedals, stable braking effect, easy to operate
- Brake part is replaceable, convenient to maintain

### Product Details

ON/OFF brake is easy to operate. Brake components can be replaced with screw connecting.

Planar bearings and radial conical bearings, with high loading, impact resistance, flexible in rotation.