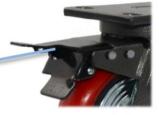

#### Bracket Features

- 🐼 Single-piece forged base,fully welded,impact resistance and high load capacity
- Plane bearing, high load capacity, impact resistance and flexible steering
- 💎 Radial conical bearing,high load capacity and impact resistance
- 💎 Powder spray treatment, superior anti-rust and anti-corrosion performance, salt spray test over 72 hours
- ON/OFF pedals, stable braking effect, easy to operate
- Brake part is replaceable, convenient to maintain

### Product Details

ON/OFF brake is easy to operate. Brake components can be replaced with screw connecting.

Planar bearings and radial conical bearings, with high loading, impact resistance, flexible in rotation.