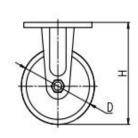

| Parameter  | 57       |            | П           |                     | +      |               | R             |
|------------|----------|------------|-------------|---------------------|--------|---------------|---------------|
| (mm)       | KG       | (°)        |             |                     |        | (T)           |               |
| Wheel Size | Capacity | Wheel Dia. | Wheel Width | <b>Total Height</b> | Offset | Swivel Radius | Swivel Radius |
| 5"         | 430 kg   | 125        | 48          | 175                 | 34     | 97            | 151           |
| 6"         | 530 kg   | 150        | 48          | 200                 | 38     | 113           | 151           |
| 8"         | 650 kg   | 200        | 48          | 248                 | 47     | 147           | 175           |