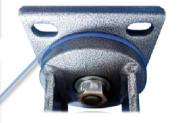

#### Bracket Features

- 🐼 Single-piece forged base,fully welded,impact resistance and high load capacity
- Plane bearing, high load capacity, impact resistance and flexible steering
- 💎 Radial conical bearing,high load capacity and impact resistance
- 💎 Powder spray treatment, superior anti-rust and anti-corrosion performance, salt spray test over 72 hours
- ON/OFF pedals, stable braking effect, easy to operate
- Brake part is replaceable, convenient to maintain

### Product Details

ON/OFF brake is easy to operate. Brake components can be replaced with screw connecting.

Planar bearings and radial conical bearings, with high loading, impact resistance, flexible in rotation.