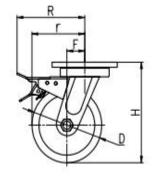

| Parameter  | 57       |            | П           |                     | +      |               | R             |
|------------|----------|------------|-------------|---------------------|--------|---------------|---------------|
| (mm)       | KG       | (°)        |             |                     |        | (T)           |               |
| Wheel Size | Capacity | Wheel Dia. | Wheel Width | <b>Total Height</b> | Offset | Swivel Radius | Swivel Radius |
| 5"         | 430 kg   | 125        | 48          | 175                 | 34     | 97            | 151           |
| 6"         | 530 kg   | 150        | 48          | 200                 | 38     | 113           | 151           |
| 8"         | 650 kg   | 200        | 48          | 248                 | 47     | 147           | 175           |

### Mounting Drawing