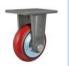

# **PU on Cast Iron Core (Red)**

### Wheel Features

| Tread Material: | PU           | Core Material:  | Cast Iron |
|-----------------|--------------|-----------------|-----------|
| Bearing:        | Ball Bearing | Tread Hardness: | 95A±3     |
| Temperature:    | -25°C~60°C   | Running Speed:  | 4km/h     |

- 2 precision ball bearings, flexible rotation
- 💎 Polyurethane on casting iron core,high load capacity,wear resistance,oil resistance
- 💎 Environmental protection,quiet,effectively protect the floor
- Painted, anti-rust and anti-corrosion
- High temperature and humidity may shortened service life

#### Bracket Features

- 🐼 Single-piece forged base,fully welded,impact resistance and high load capacity
- Plane bearing, high load capacity, impact resistance and flexible steering
- 💎 Radial conical bearing,high load capacity and impact resistance
- 💎 Powder spray treatment, superior anti-rust and anti-corrosion performance, salt spray test over 72 hours
- ON/OFF pedals, stable braking effect, easy to operate
- Brake part is replaceable, convenient to maintain