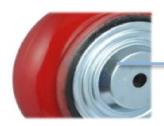

- 2 precision ball bearings, flexible rotation
- 💎 Polyurethane on casting iron core,high load capacity,wear resistance,oil resistance
- 💎 Environmental protection,quiet,effectively protect the floor
- Painted, anti-rust and anti-corrosion
- High temperature and humidity may shortened service life

Concave - convex designed aluminum core hub, lightweight and high strength. The arc wheel is easy to move and effortless.

Arc wheel moving easily. Iron cover looks nice and anti-winding.

[English]

www.shenpai.com Page 2/2 35B PUCBC EN