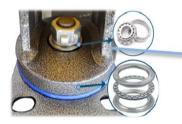

#### Bracket Features

- 🐼 Single-piece forged base,fully welded,impact resistance and high load capacity
- Plane bearing, high load capacity, impact resistance and flexible steering
- 💎 Radial conical bearing,high load capacity and impact resistance
- 💎 Powder spray treatment, superior anti-rust and anti-corrosion performance, salt spray test over 72 hours
- ON/OFF pedals, stable braking effect, easy to operate
- Brake part is replaceable, convenient to maintain

### Product Details

ON/OFF brake is easy to operate. Brake components can be replaced with screw connecting.

Planar bearings and radial conical bearings, with high loading, impact resistance, flexible in rotation.