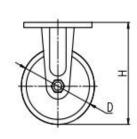

| Parameter  | 57       |            | П           |                     | #      |               | R             |
|------------|----------|------------|-------------|---------------------|--------|---------------|---------------|
| (mm)       | KG       |            |             |                     |        | T             |               |
| Wheel Size | Capacity | Wheel Dia. | Wheel Width | <b>Total Height</b> | Offset | Swivel Radius | Swivel Radius |
| 4"         | 380 kg   | 100        | 50          | 150                 | 34     | 84            | 151           |
| 5"         | 460 kg   | 125        | 50          | 175                 | 34     | 97            | 151           |
| 6"         | 600 kg   | 150        | 50          | 200                 | 38     | 113           | 151           |
| 8"         | 760 kg   | 200        | 50          | 248                 | 47     | 147           | 175           |

## Mounting Drawing