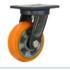

# **Aluminum Core PU (Yellow)**

## Wheel Features

| Tread Material: | PU           | Core Material:  | Cast Aluminum |
|-----------------|--------------|-----------------|---------------|
| Bearing:        | Ball Bearing | Tread Hardness: | 95A±3         |
| Temperature:    | -25°C~60°C   | Running Speed:  | 4km/h         |

#### **Bracket Features**

- Single-piece forged base, fully welded, impact resistance and high load capacity
- Plane bearing, high load capacity, impact resistance and flexible steering
- Radial conical bearing, high load capacity and impact resistance
- 💎 Powder spray treatment,superior anti-rust and anti-corrosion performance,salt spray test over 72 hours
- ON/OFF pedals, stable braking effect, easy to operate
- Brake part is replaceable, convenient to maintain