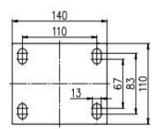

---------|---------------|
| (mm)       | KG       |            |             |                     |        | T             |               |
| Wheel Size | Capacity | Wheel Dia. | Wheel Width | <b>Total Height</b> | Offset | Swivel Radius | Swivel Radius |
| 4"         | 380 kg   | 100        | 50          | 150                 | 34     | 84            | 151           |
| 5"         | 460 kg   | 125        | 50          | 175                 | 34     | 97            | 151           |
| 6"         | 600 kg   | 150        | 50          | 200                 | 38     | 113           | 151           |
| 8"         | 760 kg   | 200        | 50          | 248                 | 47     | 147           | 175           |







[English]



## **Aluminum Core PU (Yellow)**



## Mounting Drawing



# Product ID









| Wheel Size | Plate swivel | Plate fixed | Plate swivel<br>brake |
|------------|--------------|-------------|-----------------------|
| 4"         | 35B26-1428   | 35B27-1428  | 35B28-1428            |
| 5"         | 35B01-1429   | 35B03-1429  | 35B02-1429            |
| 6"         | 35B04-1430   | 35B06-1430  | 35B05-1430            |
| 8"         | 35B07-1431   | 35B09-1431  | 35B08-1431            |

#### **Product Details**

ON/OFF brake is easy to operate. Brake components can be replaced with screw connecting.





Planar bearings and radial conical bearings, with high loading, impact resistance, flexible in rotation.

Double-sided welding, with 10mm thickened plate and 8mm thickened bracket.





Concave - convex designed aluminum core hub, lightweight and