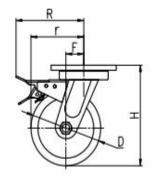

| Parameter  | 57       |            | П           |                     | #      |               | R             |
|------------|----------|------------|-------------|---------------------|--------|---------------|---------------|
| (mm)       | KG       |            |             |                     |        | T             |               |
| Wheel Size | Capacity | Wheel Dia. | Wheel Width | <b>Total Height</b> | Offset | Swivel Radius | Swivel Radius |
| 4"         | 380 kg   | 100        | 50          | 150                 | 34     | 84            | 151           |
| 5"         | 460 kg   | 125        | 50          | 175                 | 34     | 97            | 151           |
| 6"         | 600 kg   | 150        | 50          | 200                 | 38     | 113           | 151           |
| 8"         | 760 kg   | 200        | 50          | 248                 | 47     | 147           | 175           |

## Mounting Drawing