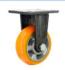

# **Aluminum Core PU (Yellow)**

## Wheel Features

| Tread Material: | PU           | Core Material:  | Cast Aluminum |
|-----------------|--------------|-----------------|---------------|
| Bearing:        | Ball Bearing | Tread Hardness: | 95A±3         |
| Temperature:    | -25°C~60°C   | Running Speed:  | 4km/h         |