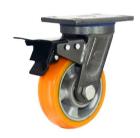

#### **Bracket Features**

- Single-piece forged base, fully welded, impact resistance and high load capacity
- Plane bearing, high load capacity, impact resistance and flexible steering
- Radial conical bearing, high load capacity and impact resistance
- 💎 Powder spray treatment,superior anti-rust and anti-corrosion performance,salt spray test over 72 hours
- ON/OFF pedals, stable braking effect, easy to operate
- Brake part is replaceable, convenient to maintain

#### **Product Details**

ON/OFF brake is easy to operate. Brake components can be replaced with screw connecting.

Planar bearings and radial conical bearings, with high loading, impact resistance, flexible in rotation.

Double-sided welding, with 10mm thickened plate and 8mm thickened bracket.

Concave - convex designed aluminum core hub, lightweight and high strength. The arc wheel is easy to move and effortless.

[English]