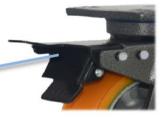

#### **Product Details**

ON/OFF brake is easy to operate. Brake components can be replaced with screw connecting.

Planar bearings and radial conical bearings, with high loading, impact resistance, flexible in rotation.