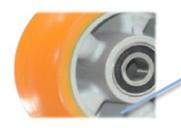

# **Aluminum Core PU (Yellow)**

Note: Use beyond temperature range or beyond the recommended speed may shorten product life or even damage the product.

- 2 precision ball bearings, flexible rotation
- 🗸 Cast polyurethane on aluminium core,oil resistant,wear resistant,high load capacity
- Environmental protection, quiet, effectively protect the floor
- High temperature and humidity may shortened service life

Double-sided welding, with 10mm thickened plate and 8mm thickened bracket.

Concave - convex designed aluminum core hub, lightweight and high strength. The arc wheel is easy to move and effortless.

[English]