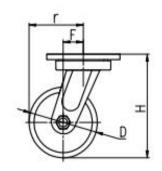

| Parameter  | 57       |            | П           |                     | #      |               | R             |
|------------|----------|------------|-------------|---------------------|--------|---------------|---------------|
| (mm)       | KG       |            |             |                     |        | T             |               |
| Wheel Size | Capacity | Wheel Dia. | Wheel Width | <b>Total Height</b> | Offset | Swivel Radius | Swivel Radius |
| 4"         | 380 kg   | 100        | 50          | 150                 | 34     | 84            | 151           |
| 5"         | 460 kg   | 125        | 50          | 175                 | 34     | 97            | 151           |
| 6"         | 600 kg   | 150        | 50          | 200                 | 38     | 113           | 151           |
| 8"         | 760 kg   | 200        | 50          | 248                 | 47     | 147           | 175           |