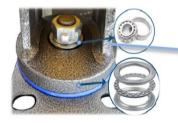

#### **Bracket Features**

- Single-piece forged base, fully welded, impact resistance and high load capacity
- Plane bearing, high load capacity, impact resistance and flexible steering
- Radial conical bearing, high load capacity and impact resistance
- 💎 Powder spray treatment,superior anti-rust and anti-corrosion performance,salt spray test over 72 hours
- ON/OFF pedals, stable braking effect, easy to operate
- Brake part is replaceable, convenient to maintain

#### **Product Details**

ON/OFF brake is easy to operate. Brake components can be replaced with screw connecting.

Planar bearings and radial conical bearings, with high loading, impact resistance, flexible in rotation.