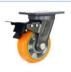

#### **Bracket Features**

- Single-piece forged base, fully welded, impact resistance and high load capacity
- Plane bearing, high load capacity, impact resistance and flexible steering
- Radial conical bearing, high load capacity and impact resistance
- 💎 Powder spray treatment,superior anti-rust and anti-corrosion performance,salt spray test over 72 hours
- ON/OFF pedals, stable braking effect, easy to operate
- Brake part is replaceable, convenient to maintain

#### **Product Details**

ON/OFF brake is easy to operate. Brake components can be replaced with screw connecting.

Planar bearings and radial conical bearings, with high loading, impact resistance, flexible in rotation.