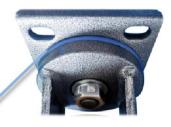

#### **Bracket Features**

- Single-piece forged base, fully welded, impact resistance and high load capacity
- Plane bearing, high load capacity, impact resistance and flexible steering
- Radial conical bearing, high load capacity and impact resistance
- 💎 Powder spray treatment,superior anti-rust and anti-corrosion performance,salt spray test over 72 hours
- ON/OFF pedals, stable braking effect, easy to operate
- Brake part is replaceable, convenient to maintain

#### **Product Details**

ON/OFF brake is easy to operate. Brake components can be replaced with screw connecting.

Planar bearings and radial conical bearings, with high loading, impact resistance, flexible in rotation.

Double-sided welding, with 10mm thickened plate and 8mm thickened bracket.

Concave - convex designed aluminum core hub, lightweight and high strength. The arc wheel is easy to move and effortless.

[English]