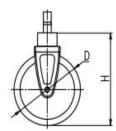

| Parameter  | 52       | $\frown$   | П           |              |        | r             | R             |
|------------|----------|------------|-------------|--------------|--------|---------------|---------------|
| (mm)       | KG       | $(\circ)$  |             |              | S      | Ŧ             | Ŧ             |
| Wheel Size | Capacity | Wheel Dia. | Wheel Width | Total Height | Offset | Swivel Radius | Swivel Radius |
| 5"         | 120 kg   | 125        | 38          | 168          | 35     | 97.5          | 126           |
| 6"         | 140 kg   | 150        | 38          | 195          | 35     | 110           | 126           |