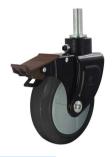

Bracket Features

- 💎 Stable braking effect
- 💎 Spindle equipped with precision bearing,quiet and flexible
- 🤣 Bracket made of pressed steel plate,firm and strong
- 🤣 No-swing design:caster stops swing immediately after being held horizontally
- 🤣 Powder spray treatment,superior anti-rust and anti-corrosion performance,salt spray test over 72 hours
- Wheel brake only, without direction lock function

Double bearing swivel structure, quiet and flexible.

Anti-waggle design while caster is put down, and ensure smooth rotation in the vertical state.

Electrophoretic scaffolds have better anticorrosion performance.

Dust cover can effectively protect the bearing and Anit-winding.

25D\_RBNB\_EN