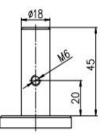

[English] 25D RBNB EN

www.shenpai.com

Page

1/2

**Rubber on Nylon Core (Black)** 

Mounting Drawing

| Product ID        | 1            | 1           |                       |  |
|-------------------|--------------|-------------|-----------------------|--|
| Product<br>Images | Ö            | Ċ           | Ũ                     |  |
| Wheel Size        | Plate swivel | Plate fixed | Plate swivel<br>brake |  |
| 5"                | 25D03-1317   | 25D01-1317  | 25D02-1317            |  |
| 6"                | 25D06-1318   | 25D04-1318  | 25D05-1318            |  |