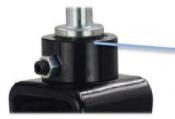

Double bearing swivel structure, quiet and flexible.

Anti-waggle design while caster is put down, and ensure smooth rotation in the vertical state.

Electrophoretic scaffolds have better anticorrosion performance.