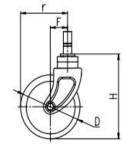

| Parameter  | 52       | $\frown$   | П           |              |        | r             | R             |
|------------|----------|------------|-------------|--------------|--------|---------------|---------------|
| (mm)       | KG       | $(\circ)$  |             |              | S      | Ŧ             | Ŧ             |
| Wheel Size | Capacity | Wheel Dia. | Wheel Width | Total Height | Offset | Swivel Radius | Swivel Radius |
| 5"         | 120 kg   | 125        | 38          | 168          | 35     | 97.5          | 126           |
| 6"         | 140 kg   | 150        | 38          | 195          | 35     | 110           | 126           |