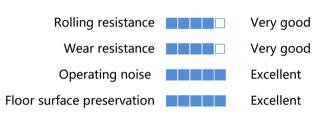

2 precision ball bearings,flexible rotation

25D

- 💎 Natural rubber material,injection bonding molding,high rebound
- 🤣 Environmental protection,quiet,effectively protect the floor
- 💎 With plastic covers,thread-proof design
- Biodegradable rubber material, recommended to use within 3 year of prodution for best performance