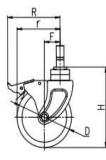

| Parameter  | 52       | $\frown$   | П           |              |        | r             | R             |
|------------|----------|------------|-------------|--------------|--------|---------------|---------------|
| (mm)       | KG       | $(\circ)$  |             |              | S      | Ŧ             | Ŧ             |
| Wheel Size | Capacity | Wheel Dia. | Wheel Width | Total Height | Offset | Swivel Radius | Swivel Radius |
| 5"         | 120 kg   | 125        | 38          | 168          | 35     | 97.5          | 126           |
| 6"         | 140 kg   | 150        | 38          | 195          | 35     | 110           | 126           |