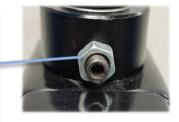

| 195          | 35     | 110           | 126           |







[English] 25D RBNB EN

www.shenpai.com

Page

1/2



**Rubber on Nylon Core (Black)** 



Mounting Drawing



| Product ID        | 1            | 1           |                       |  |
|-------------------|--------------|-------------|-----------------------|--|
| Product<br>Images | Ö            | Ċ           | Ũ                     |  |
| Wheel Size        | Plate swivel | Plate fixed | Plate swivel<br>brake |  |
| 5"                | 25D03-1317   | 25D01-1317  | 25D02-1317            |  |
| 6"                | 25D06-1318   | 25D04-1318  | 25D05-1318            |  |





Double bearing swivel structure, quiet and flexible.

Anti-waggle design while caster is put down, and ensure smooth rotation in the vertical state.





Electrophoretic scaffolds have better anticorrosion performance.

Dust cover can effectively protect the bearing and Anit-winding.





25D\_RBNB\_EN