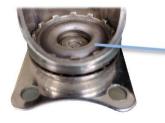

#### **Product Details**

Electrolytic polishing, appearance is beautiful and simple.

Concave and convex dustproof cover, anti-winding.

Double steel bowl design, stable structure, flexible rotation.

2/2