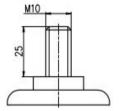

V Polishing treatment,exellent appearance

| Parameter  | 57       |            | П           |              | +      |               | R             |
|------------|----------|------------|-------------|--------------|--------|---------------|---------------|
| (mm)       | KG       |            |             |              |        | (T)           |               |
| Wheel Size | Capacity | Wheel Dia. | Wheel Width | Total Height | Offset | Swivel Radius | Swivel Radius |
| 1.5"       | 30 kg    | 40         | 20          | 60           | 25     | 45            | 67            |
| 2"         | 50 kg    | 50         | 22          | 70           | 23     | 48            | 67            |







[English]

### 10D 系列 SERIES

## **Nylon (White)**



### Mounting Drawing







Plate Fixed



**Threaded Stem** 

### **Product ID**

Product Images











Wheel Size

Plate swivel

Plate fixed

Plate swivel brake

stem

Threaded stem brake

1.5"

10D01-1629 10D06-1630 10D02-1629

10D03-1629 10D08-1630 10D04-1629

Threaded

10D05-1629

2"

10D07-1630

10D09-1630

10D10-1630

#### **Product Details**



Electrolytic polishing, appearance is beautiful and simple.

Concave and convex dustproof cover, anti-winding.





Double steel bowl design, stable structure, flexible rotation.

2/2