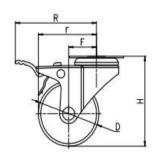

### Bracket Features

- Easy to operate, convenient to release the brake
- 🕢 304 Stainless Steel material pressed, anti-rust and anti-corrosion
- V Polishing treatment,exellent appearance

| Parameter  | 57       |            | П           |              | +      |               | R             |
|------------|----------|------------|-------------|--------------|--------|---------------|---------------|
| (mm)       | KG       |            |             |              |        | (T)           |               |
| Wheel Size | Capacity | Wheel Dia. | Wheel Width | Total Height | Offset | Swivel Radius | Swivel Radius |
| 1.5"       | 30 kg    | 40         | 20          | 60           | 25     | 45            | 67            |
| 2"         | 50 kg    | 50         | 22          | 70           | 23     | 48            | 67            |

### Mounting Drawing

Plate Fixed

**Threaded Stem** 