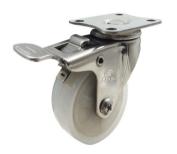

### Bracket Features

- Easy to operate, convenient to release the brake
- 🕢 304 Stainless Steel material pressed, anti-rust and anti-corrosion
- V Polishing treatment,exellent appearance

| Parameter  | 57       |            | П           |              | +      |               | R             |
|------------|----------|------------|-------------|--------------|--------|---------------|---------------|
| (mm)       | KG       |            |             |              |        | (T)           |               |
| Wheel Size | Capacity | Wheel Dia. | Wheel Width | Total Height | Offset | Swivel Radius | Swivel Radius |
| 1.5"       | 30 kg    | 40         | 20          | 60           | 25     | 45            | 67            |
| 2"         | 50 kg    | 50         | 22          | 70           | 23     | 48            | 67            |

### **Product ID**

Product Images

Wheel Size

Plate swivel

Plate fixed

Plate swivel brake

stem

Threaded stem brake

#### **Product Details**

Electrolytic polishing, appearance is beautiful and simple.

Concave and convex dustproof cover, anti-winding.

Double steel bowl design, stable structure, flexible rotation.

2/2