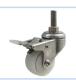

### Bracket Features

- Easy to operate, convenient to release the brake
- 🕢 304 Stainless Steel material pressed, anti-rust and anti-corrosion
- V Polishing treatment,exellent appearance

| Parameter  | 57       |            | П           |              | +      |               | R             |
|------------|----------|------------|-------------|--------------|--------|---------------|---------------|
| (mm)       | KG       |            |             |              |        | (T)           |               |
| Wheel Size | Capacity | Wheel Dia. | Wheel Width | Total Height | Offset | Swivel Radius | Swivel Radius |
| 1.5"       | 30 kg    | 40         | 20          | 60           | 25     | 45            | 67            |
| 2"         | 50 kg    | 50         | 22          | 70           | 23     | 48            | 67            |

### **Product ID**

Product Images

Wheel Size

Plate swivel

Plate fixed

Plate swivel brake

stem

Threaded stem brake