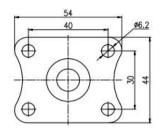

nd anti-corrosion
- V Polishing treatment,exellent appearance

| Parameter  | 57       |            | П           |              | +      |               | R             |
|------------|----------|------------|-------------|--------------|--------|---------------|---------------|
| (mm)       | KG       |            |             |              |        | (T)           |               |
| Wheel Size | Capacity | Wheel Dia. | Wheel Width | Total Height | Offset | Swivel Radius | Swivel Radius |
| 1.5"       | 30 kg    | 40         | 20          | 60           | 25     | 45            | 67            |
| 2"         | 50 kg    | 50         | 22          | 70           | 23     | 48            | 67            |







[English]

### 10D 系列 SERIES

## **Nylon (White)**



### Mounting Drawing







Plate Fixed



**Threaded Stem** 

### **Product ID**

Product Images











Wheel Size

Plate swivel

Plate fixed

Plate swivel brake

stem

Threaded stem brake

1.5"

10D01-1629 10D06-1630 10D02-1629

10D03-1629 10D08-1630 10D04-1629

Threaded

10D05-1629

2"

10D07-1630

10D09-1630

10D10-1630

#### **Product Details**



Electrolytic polishing, appearance is beautiful and simple.

Concave and convex dustproof cover, anti-winding.





Double steel bowl design, stable structure, flexible rotation.

2/2