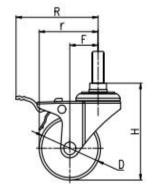

### Bracket Features

- Easy to operate, convenient to release the brake
- 🕢 304 Stainless Steel material pressed, anti-rust and anti-corrosion
- V Polishing treatment,exellent appearance

| Parameter  | 57       |            | П           |              | +      |               | R             |
|------------|----------|------------|-------------|--------------|--------|---------------|---------------|
| (mm)       | KG       |            |             |              |        | (T)           |               |
| Wheel Size | Capacity | Wheel Dia. | Wheel Width | Total Height | Offset | Swivel Radius | Swivel Radius |
| 1.5"       | 30 kg    | 40         | 20          | 60           | 25     | 45            | 67            |
| 2"         | 50 kg    | 50         | 22          | 70           | 23     | 48            | 67            |

### Mounting Drawing

Plate Fixed

**Threaded Stem** 