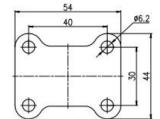

nti-corrosion
- V Polishing treatment,exellent appearance

| Parameter  | 57       |            | П           |              | +      |               | R             |
|------------|----------|------------|-------------|--------------|--------|---------------|---------------|
| (mm)       | KG       |            |             |              |        | (T)           |               |
| Wheel Size | Capacity | Wheel Dia. | Wheel Width | Total Height | Offset | Swivel Radius | Swivel Radius |
| 1.5"       | 30 kg    | 40         | 20          | 60           | 25     | 45            | 67            |
| 2"         | 50 kg    | 50         | 22          | 70           | 23     | 48            | 67            |







[English]

### 10D 系列 SERIES

## **Nylon (White)**



### Mounting Drawing







Plate Fixed



**Threaded Stem** 

### **Product ID**

Product Images











Wheel Size

Plate swivel

Plate fixed

Plate swivel brake

stem

Threaded stem brake

1.5"

10D01-1629 10D06-1630 10D02-1629

10D03-1629 10D08-1630 10D04-1629

Threaded

10D05-1629

2"

10D07-1630

10D09-1630

10D10-1630

#### **Product Details**



Electrolytic polishing, appearance is beautiful and simple.

Concave and convex dustproof cover, anti-winding.





Double steel bowl design, stable structure, flexible rotation.

2/2