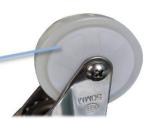

# Nylon (White)

### Wheel Features

| Tread Material: | Nylon               | Core Material:  | Nylon   |
|-----------------|---------------------|-----------------|---------|
| Bearing:        | Single Ball Bearing | Tread Hardness: | 75D±3   |
| Temperature:    | -30°C~90°C          | Running Speed:  | 3.2km/h |

Note: Use beyond temperature range or beyond the recommended speed may shorten product life or even damage the product.

- Precision 304 stainless steel bearing,rust-proof,flexible rotation
- 💎 Injection nylon,high load capacity,high wear resistance
- No deformation,anti-aging,endurable to humid environment
- With plastic covers, thread-proof design
- Hard wheel material, it may cause indentations on floor
- Wheel running may cause some noise