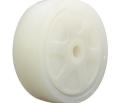

# Nylon (White)

### Wheel Features

| Tread Material: | Nylon               | Core Material:  | Nylon   |
|-----------------|---------------------|-----------------|---------|
| Bearing:        | Single Ball Bearing | Tread Hardness: | 75D±3   |
| Temperature:    | -30°C~90°C          | Running Speed:  | 3.2km/h |

Note: Use beyond temperature range or beyond the recommended speed may shorten product life or even damage the product.

- Precision 304 stainless steel bearing,rust-proof,flexible rotation
- 💎 Injection nylon,high load capacity,high wear resistance
- No deformation,anti-aging,endurable to humid environment
- With plastic covers, thread-proof design
- Hard wheel material, it may cause indentations on floor
- Wheel running may cause some noise

| Rolling resistance         | Excellent  |
|----------------------------|------------|
| Wear resistance            | Excellent  |
| Operating noise            | Acceptable |
| Floor surface preservation | Acceptable |